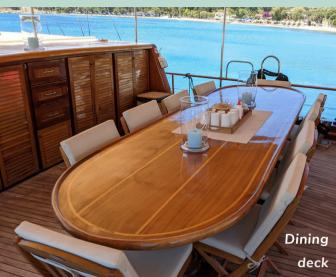

#### Three Distinct Decks:

- Cozy Dining Area: Relax on the oversized couch or gather around the large dining table for unforgettable meals.
- **Sun-Drenched Deck:** Soak up the Mediterranean sun and enjoy panoramic views.
- Tranquil Bow Lounge: Start your day with coffee or unwind with a drink at sunset in this peaceful haven.