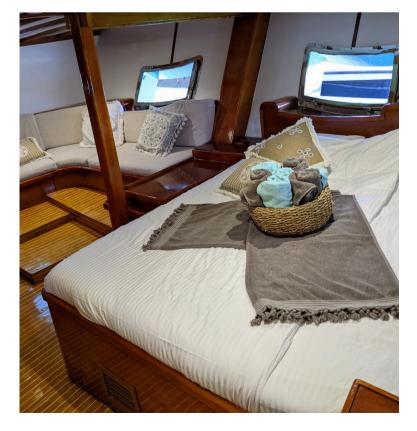

#### Three Distinct Decks:

- Cozy Dining Area: Relax on the oversized couch or gather around the large dining table for unforgettable meals.
- **Sun-Drenched Deck:** Soak up the Mediterranean sun and enjoy panoramic views.
- Tranquil Bow Lounge: Start your day with coffee or unwind with a drink at sunset in this peaceful haven.

# Cabin rental

Feel at home during in your suite or cabin, complete with picture-perfect views, an ensuite bathroom, and air conditioning.

The 270-degree views are picture-perfect, allowing you to sail to beautiful destinations while enjoying vistas that are simply unattainable on land. As you cruise along, you'll be greeted by breathtaking coastlines, and if you're lucky, a dolphin may jump out of the water right in front of your window.