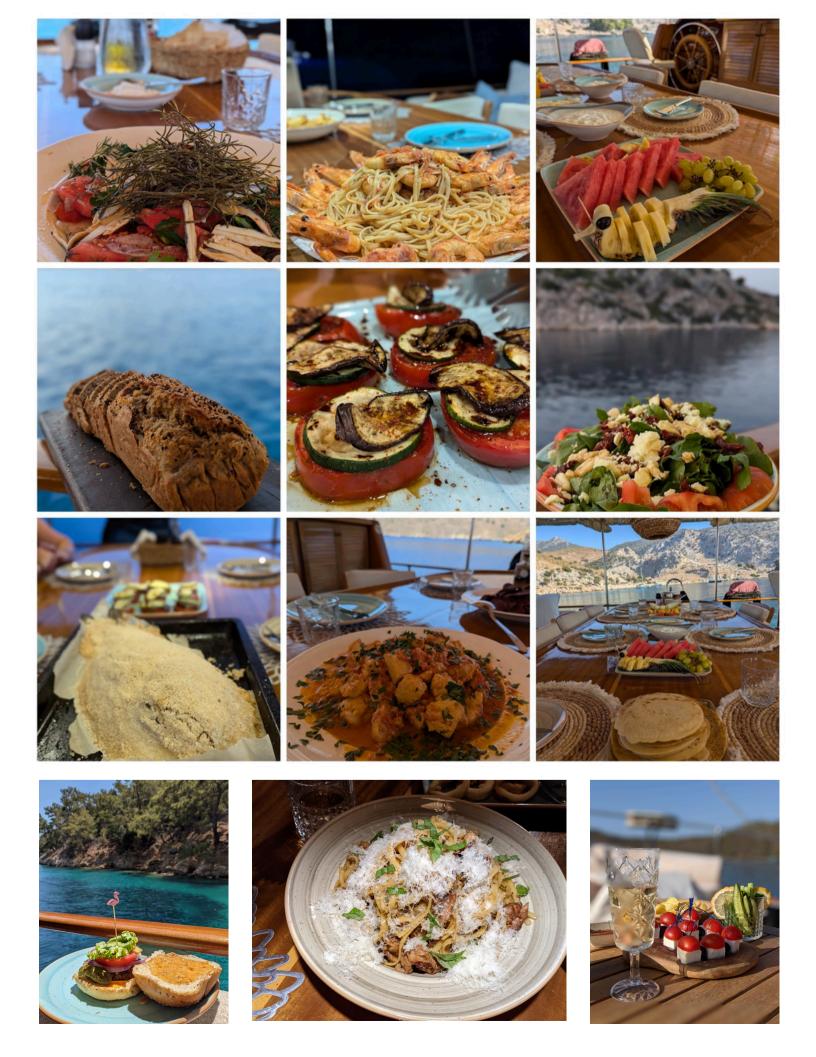

### 05 Magic cuisine

Indulge in the chef's magic creations from the freshest local ingredients.

# Fresh ingredients cooked to perfection

Sailing Chef believes that exceptional cuisine is an integral part of your experience. Our chef prepares exquisite dishes using only the freshest ingredients and tailored to your preferences, which means there is no fixed menu.

Start your day with a delectable breakfast every morning, indulge in a delightful surprise for lunch, and experience an unforgettable dinner every evening.

"The magic cuisine is an integral part of your Sailing Chef experience.

Your private chef sources the freshest ingredients and creates inspiring local and international dishes cooked to perfection."

## Carefree all-inclusive

Sailing Chef offers a carefree, all-inclusive concept. It simply means you feel carefree the minute you set foot onboard. The red thread throughout your cruise is the all-inclusive cuisine. Your private Chef scours the markets for the freshest local ingredients, fine meat, and the tastiest fish of the day. The fresh fruit and salads are a feast for the eyes, and the snacks from the galley are not to be missed.

#### Sailing Chef offers daily

- Fresh coffee, espresso, cappuccino, tea, and cold water to start the day relaxed. These drinks are available all day long.
- Upon arrival, you'll receive your personal BPA-free water bottle to fill up during your stay and take home as a souvenir.
- A delicious breakfast with freshly squeezed orange juice, seasonal fruit, yogurt with cereals, eggs to order, and homemade goodies.
- A hot and cold lunch with various local and international dishes prepared with fresh ingredients accompanied by soft drinks, beer, red, white, or rose wine.
- Sundowner drinks and snacks to enjoy while appreciating the beauty surrounding you.
- A gourmet dinner that demonstrates the Chef's magic and alternates local and international specialties. Dinner is served with red, white, or rose wine, beer, or soft drinks.

The Chef also serves fruit and snacks throughout the day based on his "in the moment" inspiration.