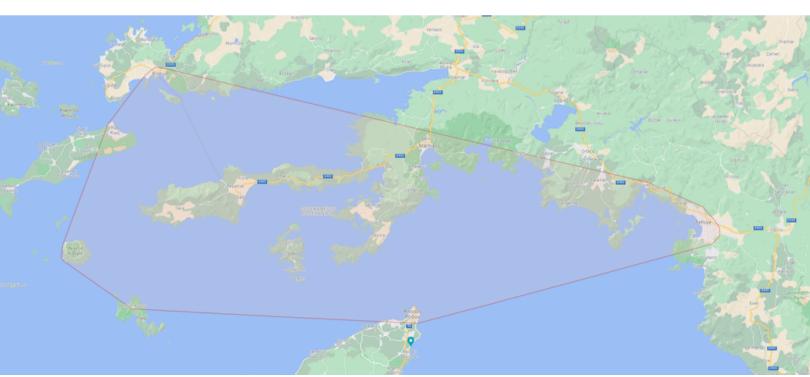

### Each Sailing Chef Voyage: A New Discovery, Just Like Your First.

The amazing region stretches from Bodrum, located at the Gulf of Gokova, to our home base in Datca, Bozborun, Selimiye and Marmaris, providing a diverse range of itineraries for each blue cruise, making it a unique experience.

Additionally, the Greek Dodecanese Islands, which include Rhodes, Kos, and the picturesque Symi, are just a short distance away, so you can easily combine your Sailing Chef Blue Voyage along Turkey's Riviera with a stay on one of the Greek Islands.