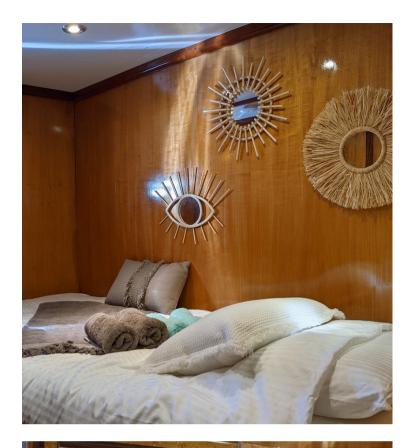

# Cabin rental

Feel at home during in your suite or cabin, complete with picture-perfect views, an ensuite bathroom, and air conditioning.

The 270-degree views are picture-perfect, allowing you to sail to beautiful destinations while enjoying vistas that are simply unattainable on land. As you cruise along, you'll be greeted by breathtaking coastlines, and if you're lucky, a dolphin may jump out of the water right in front of your window.

Each of our cabins, whether single or double, is thoughtfully designed to provide ample space and comfort for your Blue Cruise journey.

- Double-bed cabins feature a luxurious queen-sized bed.
- Single-bed cabins offer a generous 80-centimeter bed.

Both cabin types provide plenty of storage and boast windows that frame the ever-changing beauty of the coastline. For your comfort, all cabins are equipped with an ensuite bathroom and air conditioning.