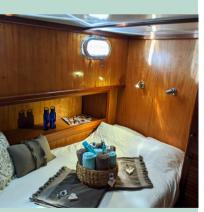

# Cabin rental

Feel at home during in your suite or cabin, complete with picture-perfect views, an ensuite bathroom, and air conditioning.

The 270-degree views are picture-perfect, allowing you to sail to beautiful destinations while enjoying vistas that are simply unattainable on land. As you cruise along, you'll be greeted by breathtaking coastlines, and if you're lucky, a dolphin may jump out of the water right in front of your window.

Each of our cabins, whether single or double, is thoughtfully designed to provide ample space and comfort for your Blue Cruise journey.

- Double-bed cabins feature a luxurious queen-sized bed.
- Single-bed cabins offer a generous 80-centimeter bed.