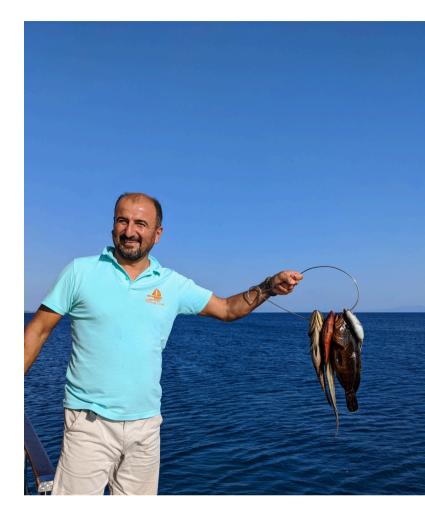

# Fresh ingredients cooked to perfection

Sailing Chef believes that exceptional cuisine is an integral part of your experience. Our chef prepares exquisite dishes using only the freshest ingredients and tailored to your preferences, which means there is no fixed menu.

Start your day with a delectable breakfast every morning, indulge in a delightful surprise for lunch, and experience an unforgettable dinner every evening.

"The magic cuisine is an integral part of your Sailing Chef experience.

Your private chef sources the freshest ingredients and creates inspiring local and international dishes cooked to perfection."