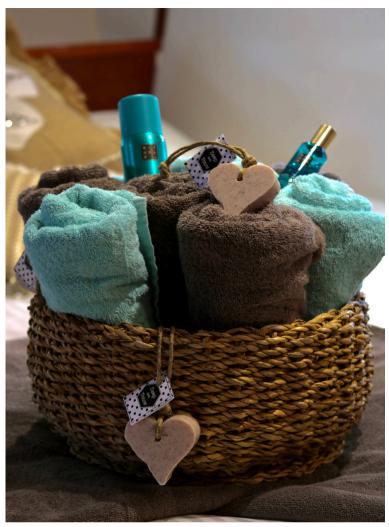

#### And further

- Unlimited WiFi
- Air conditioning\* and in-cabin fan
- Transit Logs, diesel, and port fees in Turkey
- Use of canoes, sup boards, snorkels and flippers, fishing rods, etc.
- Three bath towels per guest per week
- One large sundeck towel per guest per week
- Clean bedding
- Duvet and pillow for use on the deck or in your cabin
- Final cleaning
- \* We want you to feel comfortable during your stay and ensure that the temperature inside your cabin is pleasant. At the same time, we are committed to protecting the environment and minimizing energy consumption. Additionally, the generator on the gulet has a limited capacity for air conditioning hours per day, so we kindly ask for your cooperation in managing energy usage. Therefore, please inform the crew when you want your cabin's air conditioning turned on, and let them know when they can turn it off.