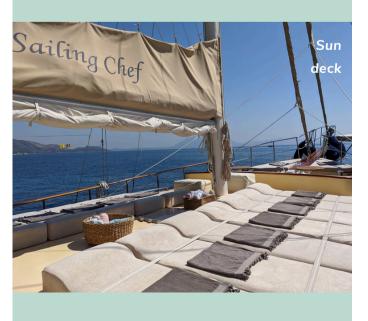

#### Three Distinct Decks:

- Cozy Dining Area: Relax on the oversized couch or gather around the large dining table for unforgettable meals.
- **Sun-Drenched Deck:** Soak up the Mediterranean sun and enjoy panoramic views.
- Tranquil Bow Lounge: Start your day with coffee or unwind with a drink at sunset in this peaceful haven.