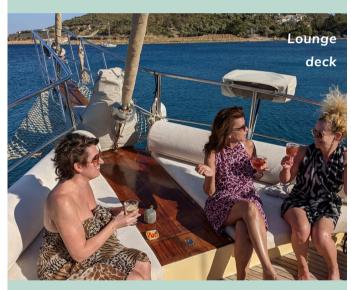

# Blue Cruise Holidays with thought, surprise and charm

Wake up with a freshly brewed coffee on the lounge deck, followed by a swim and an indulgent breakfast. Next, change the tempo with some fast-paced water sports activities in the afternoon. Then, make an impromptu visit ashore to the local boutiques and historical sights. Or set course for another anchorage, arriving in time to sip sunset cocktails with a new stunning view.

Your experienced crew treats you like a VIP. There is no request too big or too small, and often it will feel as though they have anticipated your needs before you even know them.

Indulge in our unique and totally carefree allinclusive offering. Once you step onboard, the blue cruise life begins. Unwind and settle into the sensation of freedom.