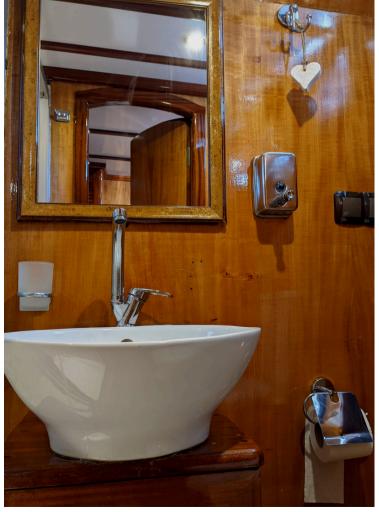

# Cabin rental

Feel at home during in your suite or cabin, complete with picture-perfect views, an ensuite bathroom, and air conditioning.

The 270-degree views are picture-perfect, allowing you to sail to beautiful destinations while enjoying vistas that are simply unattainable on land. As you cruise along, you'll be greeted by breathtaking coastlines, and if you're lucky, a dolphin may jump out of the water right in front of your window.

Both cabin types provide plenty of storage and boast windows that frame the ever-changing beauty of the coastline. For your comfort, all cabins are equipped with an ensuite bathroom and air conditioning.