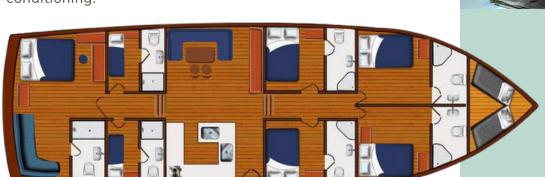

### 11 Cabin rental

Rent your VIP suite, double or single bed cabin on a gulet designed for diversity.

#### Your Choice of Cabin:

- **Single-Bed Cabins:** Ideal for solo travelers or those seeking extra privacy.
- Double-Bed Cabins: Comfortable and spacious for couples or friends.
- VIP Master Suite: The ultimate in luxury and indulgence.

No matter your preference, you'll find the perfect space to relax and recharge on board Sailing Chef I.

# Cabin rental

Feel at home during in your suite or cabin, complete with picture-perfect views, an ensuite bathroom, and air conditioning.

The 270-degree views are picture-perfect, allowing you to sail to beautiful destinations while enjoying vistas that are simply unattainable on land. As you cruise along, you'll be greeted by breathtaking coastlines, and if you're lucky, a dolphin may jump out of the water right in front of your window.

Each of our cabins, whether single or double, is thoughtfully designed to provide ample space and comfort for your Blue Cruise journey.

- Double-bed cabins feature a luxurious queen-sized bed.
- Single-bed cabins offer a generous 80-centimeter bed.

Both cabin types provide plenty of storage and boast windows that frame the ever-changing beauty of the coastline. For your comfort, all cabins are equipped with an ensuite bathroom and air conditioning.