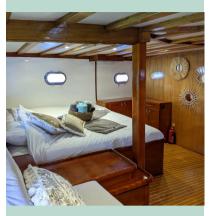

# Cabin rental

Feel at home during in your suite or cabin, complete with picture-perfect views, an ensuite bathroom, and air conditioning.

The 270-degree views are picture-perfect, allowing you to sail to beautiful destinations while enjoying vistas that are simply unattainable on land. As you cruise along, you'll be greeted by breathtaking coastlines, and if you're lucky, a dolphin may jump out of the water right in front of your window.

The VIP Suite features a spacious open living area with two comfortable couches, a built-in dresser, and generous closet space. The suite also comes equipped with a fully functional ensuite bathroom and air conditioning for maximum comfort.