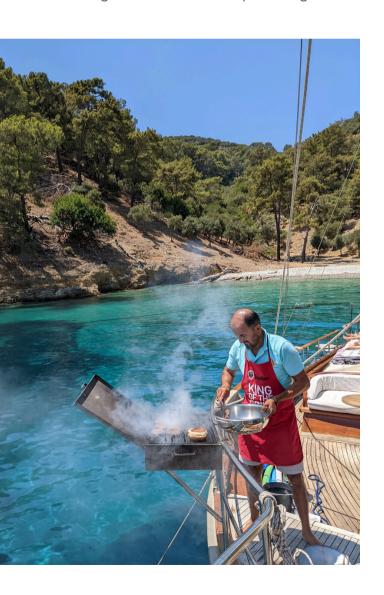

# Fresh ingredients cooked to perfection

Sailing Chef believes that exceptional cuisine is an integral part of your experience. Our chef prepares exquisite dishes using only the freshest ingredients and tailored to your preferences, which means there is no fixed menu.

Start your day with a delectable breakfast every morning, indulge in a delightful surprise for lunch, and experience an unforgettable dinner every evening.

"The magic cuisine is an integral part of your Sailing Chef experience.

Your private chef sources the freshest ingredients and creates inspiring local and international dishes cooked to perfection."